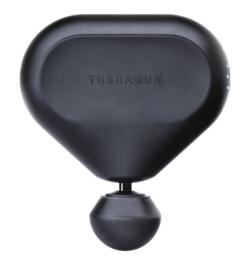

## THERAGUN mini™

# Small Device. Big Performance.

Portable treatment packed with power. Theragun quality, anytime, anywhere.

Theragun mini is your pocket-sized partner, giving you Theragun quality muscle treatment with unparalleled portability. Compact but powerful, Theragun mini is the most agile massage device that goes wherever you do.