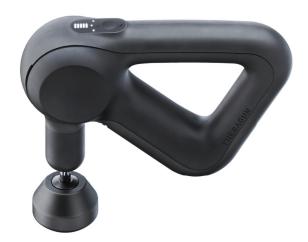

## THERAGUN Prime™

# Essential Features. Hardly Any Sound.

The Theragun Prime is the perfect balance of strength and style.

With our intuitive app as your guide, the Theragun Prime offers deep muscle treatment simplified for your needs with the essential percussive therapy features to release everyday stress and strain.

#### **Features**

Proprietary brushless motor with QuietForce Technology™ Smart Percussive Therapy with Bluetooth connectivity App-guided routines Theragun Triangle™ ergonomic handle design 1-year warranty