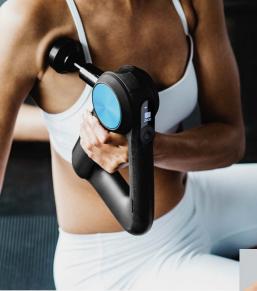

### Feel the difference<sup>™</sup> with Theragun's 4th generation devices.

Theragun Percussive Therapy is massage reinvented<sup>™</sup>, via Bluetooth<sup>®</sup> connection, our 4th generation was truly created to increase blood flow and decrease tension built with you in mind. Our 4th generation devices are cutting-edge technology to integrate percussive therapy Technology™ to deliver the unrivaled and renowned

Feel the difference with the world's most advanced percussive therapy devices, trusted by 250 sports teams worldwide and countless physical therapists, trainers, chiropractors, celebrities, athletes, and everyday people in over 50 countries