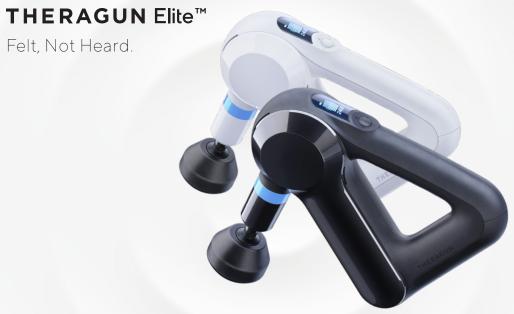

## THERAGUN PRO™

Powerfully Quiet.

Powerful, quiet, and commercial-grade. The professional percussive therapy device in a league of its own. Top-of-the-line, commercial-grade deep muscle treatment meets personalized, guided app experiences that help to reduce muscle soreness, improve mobility, and increase relaxation. With a rotating arm, continuous battery life, and an industry-leading 2-year warranty, the Theragun PRO is the advanced, professional-grade recovery tool of choice for professionals and everyday people worldwide.

Wireless charging enabled

- 2 swappable lithium-ion batteries (150 minutes each)
- Theragun Triangle ergonomic handle design
- Industry-leading 2-year warranty

!

Premium. Effective. Elevated. The Theragun Elite is our quietest Smart Percussive Therapy™ device. The elegantly designed ultimate wellness partner is quieter than ever. It integrates with a personalized app experience to reduce your tension, whether it comes from everyday life, work, or workouts.