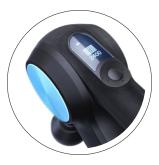

#### OLED screen

- Customizable speed range (1750-2400 PPMs)
- Force meter
- Adjustable arm for full-body reachDelivers up to 27kg of
- no-stall force
- Dampener, Standard Ball, Wedge, Thumb, Cone, Supersoft™

OLED screen
Customizable speed range (1750-2400 PPMs)
Force meter
Delivers up to 18kg of nostall force

Dampener, Standard Ball,
 Wedge, Thumb, Cone
 Verge

Wireless charging enabled

- Internal lithium-ion battery (120 minutes)
- Theragun Triangle ergonomic handle design
  1-year warranty