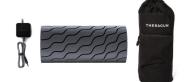

## THERAGUN mini™

Small Device. Big Performance.™

Portable treatment packed with power. Theragun quality, anytime, anywhere.

Theragun mini is your pocket-sized partner, giving you Theragun quality muscle treatment with unparalleled portability. Compact but powerful, Theragun mini is the most agile massage device that goes wherever you do.

- Proprietary brushless motor with QuietForce Technology
   Ultra-portable
   3-speeds (1750, 2100, 2400 PPMs)
- Ergonomic grip
   Internal lithium-ion battery (150 minutes)
   1-year warranty

Soft case
 1attachment
 Power adapter

### Wave Roller<sup>™</sup>

Smart Vibrating Foam Roller

The Wave Roller is thoughtfully constructed to deliver the most powerful and efficient foam rolling experience, whether you're in the comfort of your home or at your local gym. The smart vibrating foam roller is Bluetooth enabled with five intensity settings, which allow you to tailor both your warm-up and recovery conveniently from your mobile device with the Therabody app.

## × ((4)) ~ 5 []

• 5-speed settings for a

- 3-hour battery life for sustained use
- 12 inches long for full-body treatment

• Hypo-allergenic EVA high-density foam for full-body support

• Charger • Deluxe carrying bag