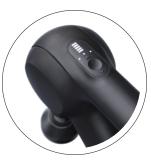

#### OLED screen

- Customizable speed range (1750-2400 PPMs)
- Force meter
- Adjustable arm for full-body reachDelivers up to 27kg of
- no-stall force
- Dampener, Standard Ball, Wedge, Thumb, Cone, Supersoft™

OLED screen
Customizable speed range (1750-2400 PPMs)
Force meter
Delivers up to 18kg of nostall force

Dampener, Standard Ball,
 Wedge, Thumb, Cone
 Verge

Wireless charging enabled

- Internal lithium-ion battery (120 minutes)
- Theragun Triangle ergonomic handle design
  1-year warranty