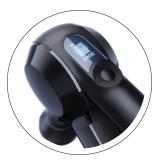

#### OLED screen

- Customizable speed range (1750-2400 PPMs)
- Force meter
- Adjustable arm for full-body reachDelivers up to 27kg of
- no-stall force
- Dampener, Standard Ball, Wedge, Thumb, Cone, Supersoft™

OLED screen
Customizable speed range (1750-2400 PPMs)
Force meter
Delivers up to 18kg of nostall force

Dampener, Standard Ball,
 Wedge, Thumb, Cone
 Verge

Wireless charging enabled

- Internal lithium-ion battery (120 minutes)
- Theragun Triangle ergonomic handle design
  1-year warranty