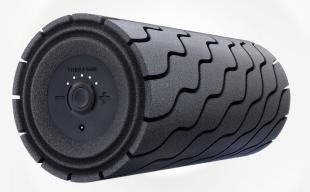

### Wave Roller<sup>™</sup>

Smart Vibrating Foam Roller

The Wave Roller is thoughtfully constructed to deliver the most powerful and efficient foam rolling experience, whether you're in the comfort of your home or at your local gym. The smart vibrating foam roller is Bluetooth enabled with five intensity settings, which allow you to tailor both your warm-up and recovery conveniently from your mobile device with the Therabody app.

## × ((4)) ~ 5 []

• 5-speed settings for a

- 3-hour battery life for sustained use
- 12 inches long for full-body treatment

• Hypo-allergenic EVA high-density foam for full-body support

• Charger • Deluxe carrying bag