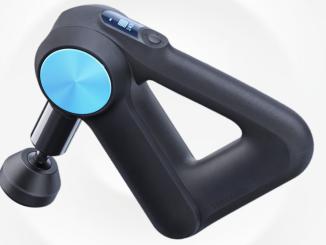

## THERAGUN PRO™

Powerfully Quiet.

Powerful, quiet, and commercial-grade. The professional percussive therapy device in a league of its own. Top-of-the-line, commercial-grade deep muscle treatment meets personalized, guided app experiences that help to reduce muscle soreness, improve mobility, and increase relaxation. With a rotating arm, continuous battery life, and an industry-leading 2-year warranty, the Theragun PRO is the advanced, professional-grade recovery tool of choice for professionals and everyday people worldwide.

## | ♪ ∞ ₺ ୭ ♥ |

- Proprietary brushless commercial-grade motor with QuietForce Technology
- Smart Percussive Therapy
   with Bluetooth connectivity
- 3 built-in app-guided preset routines
- Hard case
- Lithium-ion battery charger

#### OLED screen

- Customizable speed range (1750-2400 PPMs)
- Force meter
- Adjustable arm for full-body reachDelivers up to 27kg of
- no-stall force
- Dampener, Standard Ball, Wedge, Thumb, Cone, Supersoft™

Wireless charging enabled

- 2 swappable lithium-ion batteries (150 minutes each)
- Theragun Triangle ergonomic handle design
- Industry-leading 2-year warranty

!

Premium. Effective. Elevated. The Theragun Elite is our quietest Smart Percussive Therapy™ device. The elegantly designed ultimate wellness partner is quieter than ever. It integrates with a personalized app experience to reduce your tension, whether it comes from everyday life, work, or workouts.