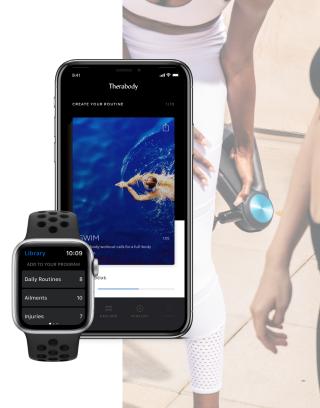

## THE APP THAT GETS YOU.

We're committed to continuous innovation. Our priority is to always deliver the most customized, advanced, and personalized programs and user experience. It was important to us that our next line of devices be connected to your life in a more meaningful way, which is why our Theragun PRO, Theragun Elite, and Theragun Prime devices are Bluetooth enabled for two-way communication with the Therabody app. Each guided wellness routine we offer, whether focused on activities, body parts, or ailments, was personally created by Dr. Jason, and while he can only be in one place at one time, the app provides each person that uses it with a "private

appointment" with him when it's most convenient for you. We want you to get the most out of your device, so we made percussive therapy smarter. The Therabody app learns from you and delivers guided wellness routines uniquely suited to your behaviors and preferences. The Therabody app also proactively suggests guided wellness routines that help reduce discomfort, stress, and tension. Our goal is to show you all the ways Smart Percussive Therapy can benefit you in your everyday life and become yourgo-to resource for whole-body wellness. Through our integration with Apple Health, Google Fit, and Samsung Health, we'll suggest guided wellness routines to help you discover new and surprising ways to care for your body. The personalization doesn't end with the app. Our Theragun PRO and Elite devices each can store up to three presets locally. Each preset is a unique combination of speed, time, and force depending on the guided wellness routine it stems from. That means that each person's device is specific to them and can be tailored to their particular needs. The health and activity data collected on your Therabody app stays there, period.