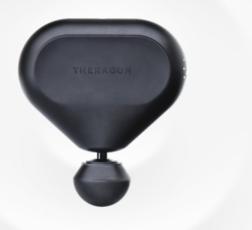

## THERAGUN PRO™

Powerfully Quiet.

Powerful, quiet, and commercial-grade. The professional percussive therapy device in a league of its own. Top-of-the-line, commercial-grade deep muscle treatment meets personalized, guided app experiences that help to reduce muscle soreness, improve mobility, and increase relaxation. With a rotating arm, continuous battery life, and an industry-leading 2-year warranty, the Theragun PRO is the advanced, professional-grade recovery tool of choice for professionals and everyday people worldwide.

## | ♪ ∞ ₺ ୭ ♥ |

- Proprietary brushless commercial-grade motor with QuietForce Technology
- Smart Percussive Therapy
   with Bluetooth connectivity
- 3 built-in app-guided preset routines
- Hard case
- Lithium-ion battery charger

#### OLED screen

- Customizable speed range (1750-2400 PPMs)
- Force meter
- Adjustable arm for full-body reachDelivers up to 27kg of
- no-stall force
- Dampener, Standard Ball, Wedge, Thumb, Cone, Supersoft™

Wireless charging enabled

- 2 swappable lithium-ion batteries (150 minutes each)
- Theragun Triangle ergonomic handle design
- Industry-leading 2-year warranty

!

Premium. Effective. Elevated. The Theragun Elite is our quietest Smart Percussive Therapy™ device. The elegantly designed ultimate wellness partner is quieter than ever. It integrates with a personalized app experience to reduce your tension, whether it comes from everyday life, work, or workouts.