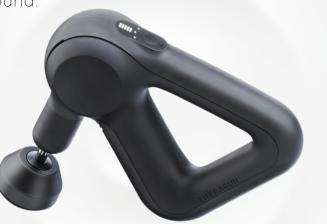

## THERAGUN PRO™

Powerfully Quiet.

Powerful, quiet, and commercial-grade. The professional percussive therapy device in a league of its own. Top-of-the-line, commercial-grade deep muscle treatment meets personalized, guided app experiences that help to reduce muscle soreness, improve mobility, and increase relaxation. With a rotating arm, continuous battery life, and an industry-leading 2-year warranty, the Theragun PRO is the advanced, professional-grade recovery tool of choice for professionals and everyday people worldwide.

#### OLED screen

- Customizable speed range (1750-2400 PPMs)
- Force meter
- Adjustable arm for full-body reachDelivers up to 27kg of
- no-stall force
- Dampener, Standard Ball, Wedge, Thumb, Cone, Supersoft™

Wireless charging enabled

- 2 swappable lithium-ion batteries (150 minutes each)
- Theragun Triangle ergonomic handle design
- Industry-leading 2-year warranty

!

Premium. Effective. Elevated. The Theragun Elite is our quietest Smart Percussive Therapy™ device. The elegantly designed ultimate wellness partner is quieter than ever. It integrates with a personalized app experience to reduce your tension, whether it comes from everyday life, work, or workouts.