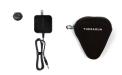

## | ♪ ∞ ₺ ୭ ♥ |

- Proprietary brushless commercial-grade motor with QuietForce Technology
- Smart Percussive Therapy
   with Bluetooth connectivity
- 3 built-in app-guided preset routines
- Hard case
- Lithium-ion battery charger

## \* 🖉 🦆 🐼 🖒 |

Proprietary brushless motor
 with QuietForce Technology
 Smart Percussive Therapy
 with Bluetooth connectivity
 3 built-in app-guided
 preset routines

Hard case
 5 attachments
 Power adapter

## \* 🖾 🏹 |

Proprietary brushless motor with
 QuietForce Technology
 Smart Percussive Therapy with

 Small Percussive merapy with Bluetooth connectivity
 App-guided routines 5-speed range with customizable speed through our app
Delivers up to 13kg of no-stall force

- Proprietary brushless motor with QuietForce Technology
   Ultra-portable
   3-speeds (1750, 2100, 2400 PPMs)
- Ergonomic grip
   Internal lithium-ion battery (150 minutes)
   1-year warranty

Soft case
 1attachment
 Power adapter